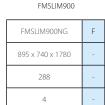

## Slim Specifications

FMSLIM700

Configurations

| Slim Model                                  | FMSLIM700NG      | Е |
|---------------------------------------------|------------------|---|
| Dimensions (w x d x h) mm**                 | 695 x 740 x 1780 | - |
| 330ml drink can capacity (single stack) 216 |                  | - |
| No. of storage levels                       | 4                | - |