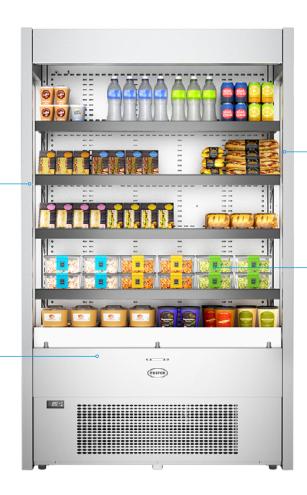

**Brilliantly bright LED lighting** lasts 10x longer than fluorescents and saves you money.

Designed using cutting-edge 'CFD' modelling technology for **genuine temperature retention** ensuring food stays fresher for longer.

**Enlarged thick toughened glass walls** for maximum display and enhanced safety.

 Slim Multidecks stock 3 sandwich packs deep on a slimline footprint

in a league of their own:

**Huge capacity** – Foster Multidecks are

 Pro Multidecks hold 7 coke bottles deep and over 5 display levels.

Interest-free credit available over 24 months **ZERØ** (UK only)

www.fosterrefrigerator.com Multidecks