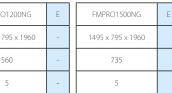

Specifications

FMPRO1200

FMPRO1500

FMPRO1800

Configurations

| Pro Model                               | FMPRO900NG       | Е |
|-----------------------------------------|------------------|---|
| Dimensions (w x d x h) mm**             | 895 x 795 x 1960 | - |
| 330ml drink can capacity (single stack) | 420              | - |
| No. of storage levels                   | 5                | - |

FMPRO900

| FMPRO1200NG       | E |
|-------------------|---|
| 1195 x 795 x 1960 | - |
| 560               | - |
| 5                 | - |

FMPRO1800NG 1795 x 795 x 1960 910

Energy grade\*

\* Based on standard specification. Full energy listings available at fosterrefrigerator.com.