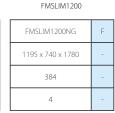

Specifications

FMPRO1200

FMPRO1500

FMPRO1800

Configurations

| Pro Model                               | FMPRO900NG       | Е |
|-----------------------------------------|------------------|---|
| Dimensions (w x d x h) mm**             | 895 x 795 x 1960 | - |
| 330ml drink can capacity (single stack) | 420              | - |
| No. of storage levels                   | 5                | - |

FMPRO900

| FMPRO1200NG       | E |
|-------------------|---|
| 1195 x 795 x 1960 | - |
| 560               | - |
| 5                 | - |

FMPRO1800NG 1795 x 795 x 1960 910

Energy grade\*

\* Based on standard specification. Full energy listings available at fosterrefrigerator.com.